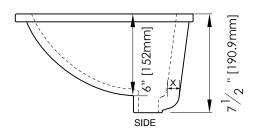

### NOMINAL DIMENSIONS

\* 18  $\frac{5}{16}$ " Width x 13 $\frac{1}{2}$ " Depth x 7 $\frac{1}{2}$ " Height

# **PRODUCT DIAGRAM**

x = 1 1/8" [28.5mm] Back of drain hole to inside back of basin