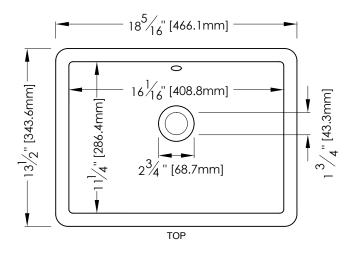

### NOMINAL DIMENSIONS

\* 18  $\frac{5}{16}$ " Width x 13 $\frac{1}{2}$ " Depth x 7 $\frac{1}{2}$ " Height

# **PRODUCT DIAGRAM**

x = 1 1/8" [28.5mm] Back of drain hole to inside back of basin